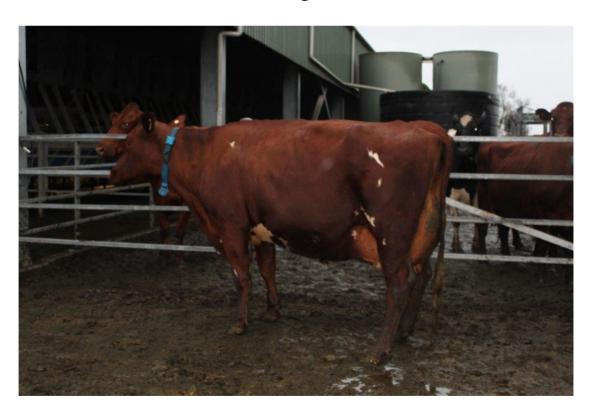

1<sup>st</sup> Mature Class and Overall Champion: Beaulands Aks Katie EX 92, ASI 92 9 years old, currently on her 7<sup>th</sup> calf 6 lact ave 9342 4.3 402f 3.4 314p 110PI Average calving interval 12months 20days Sire: Fyn Aks

Dam of ARBHILLY and Beaulands Red Hero (Gen Aust)
Breeder: Ron and Brenda Graham

| Cow Name                     | Sire Breed | Sire                    |
|------------------------------|------------|-------------------------|
| Kangawarra Jewel 3717        | Illawarra  | Llandovery JF Jed       |
| Eagle Park Llandovery Claire | Illawarra  | Llandovery Jinny Empire |
| EMAI 2901                    | Illawarra  | Lemon Grove Bygold      |
| Fairy Vale 555 Jennifer      | Aussie Red | GGDragomir              |
| Woodburn Park Dotty          | Ayrshire   | Wroughton Lord Winston  |