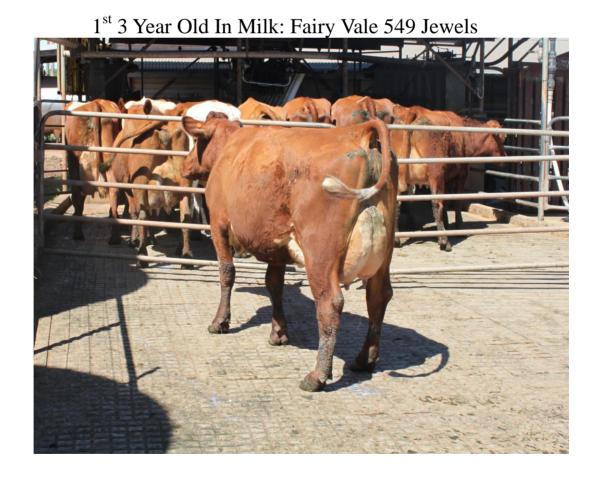

## 1<sup>st</sup> 2 Year Old In Milk: Kangawarra Jewel 3717

| 1 | Terry and Shannon Blasche | Fairy Vale 549 Jewels   | AussieRed | Solero               |
|---|---------------------------|-------------------------|-----------|----------------------|
| 2 | Tom and Kyleigh Cochrane  | Kangawarra Jewel 3555   | Ayrshire  | Legace Ristourn      |
| 3 | EMAI c/ Mark Holdsworth   | EMAI 2830               | Illawarra | Blackwood Park Blitz |
| 4 | Ron and Brenda Graham     | Beaulands Bangkok Linda | AussieRed | Bangkok              |
| 5 | Winnie Oslear             | Beaulands Zober Canary  | AussieRed | GGZober              |